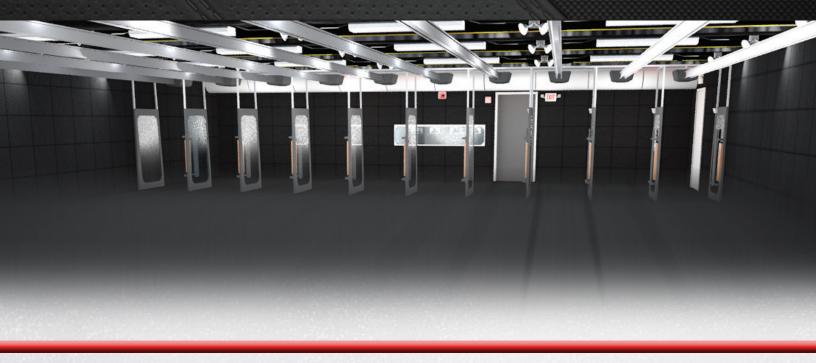

## Modular Range Relocatable Shooting Solution

The **Modular Small Arms Range** (MSAR) provides an equipment-based, zero-surface-danger-zone, alternative solution to the standard constructed indoor firing range. The MSAR can either include the weathertight enclosure, or be assembled inside an existing building. It includes all range systems such as OSHA/NIOSH/EPA/ASHRAE compliant HEPA-filtered ventilation, ballistic containment, sound isolation, target, lighting, communication and emergency systems. Control rooms, storage space and classrooms, as well as a choice in bullet trap and target styles; including patented Thermal Shot™ Live-fire Virtual Targetry are available. MSAR is a turnkey solution--Just provide a solid, level foundation/support and utility connections and we do the rest! Modular prefabrication drastically shortens acquisition time and simplifies procurement requirements.

## **Modular Range**Relocatable Shooting Solution

Available with fixed or dynamic (tactical) firing lines; with full ballistic and splatter protection and NO interior dividing walls, columns or supports within the shooting area, MSAR offers a safe, affordable and relocatable 'temporary' solution which is superior to conventional indoor ranges constructed in permanent 'brick and mortar' buildings.

- 360° enclosed AR-500 armored shooting bay No-Surface-Danger-Zone required
- 99.97% HEPA-filtered ventilation/HVAC available in Purge or Recirculating style
- Meets all applicable NIOSH, ASHRAE, OSHA & EPA requirements
- Only indoor range certified for use with new 7.62mm and 5.56mm EPR (M80A1 and M855A1) ammunition
- Modular, relocatable assembly simplifies procurement (non-MILCON)
- "Green" Range (complete particulate and fragmented lead containment/management)
- Noise pollution controls minimize impact on neighbors
- Steel or rubber bullet traps--proven designs
- Multiple target options, including Thermal Shot™ Live-fire virtual targetry/video wall
- Built-in Range Control Office