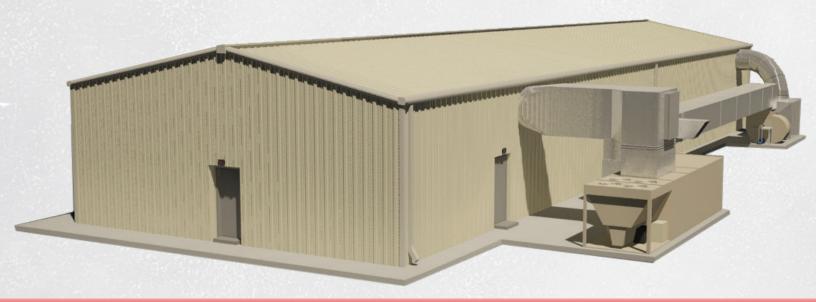

## Modular Range Relocatable Shooting Solution

The **Modular Small Arms Range** (MSAR) provides an equipment-based, zero-surface-danger-zone, alternative solution to the standard constructed indoor firing range. The MSAR can either include the weathertight enclosure, or be assembled inside an existing building. It includes all range systems such as OSHA/NIOSH/EPA/ASHRAE compliant HEPA-filtered ventilation, ballistic containment, sound isolation, target, lighting, communication and emergency systems. Control rooms, storage space and classrooms, as well as a choice in bullet trap and target styles; including patented Thermal Shot™ Live-fire Virtual Targetry are available. MSAR is a turnkey solution--Just provide a solid, level foundation/support and utility connections and we do the rest! Modular prefabrication drastically shortens acquisition time and simplifies procurement requirements.

## **Modular Range**Relocatable Shooting Solution

Available with fixed or dynamic (tactical) firing lines; with full ballistic and splatter protection and NO interior dividing walls, columns or supports within the shooting area, MSAR offers a safe, affordable and relocatable 'temporary' solution which is superior to conventional indoor ranges constructed in permanent 'brick and mortar' buildings.